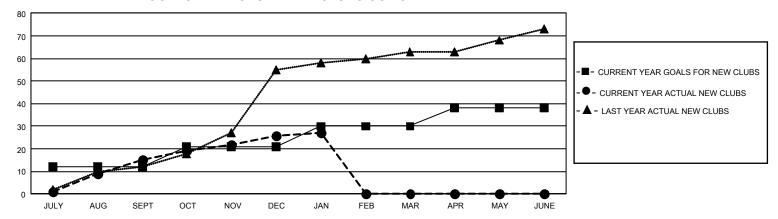

## GOALS AND ACTUAL NEW CLUBS CUMULATIVE

## GMT Constitutional Area 8, Group B

REPORT DOES NOT INCLUDE CLUBS IN UNDISTRICTED AREAS.

| Clubs                 |               |           |               |  |  |  |  |
|-----------------------|---------------|-----------|---------------|--|--|--|--|
| RESULTS FOR 2021-2022 |               |           |               |  |  |  |  |
| QUARTER               | NEW CLUB GOAL | NEW CLUBS | DROPPED CLUBS |  |  |  |  |
| JULY/AUG/SEPT         | 36            | 15        | 3             |  |  |  |  |
| OCT/NOV/DEC           | 27            | 11        | 6             |  |  |  |  |
| JAN/FEB/MAR           | 27            | 1         | 0             |  |  |  |  |
| APR/MAY/JUNE          | 24            | 0         | 0             |  |  |  |  |