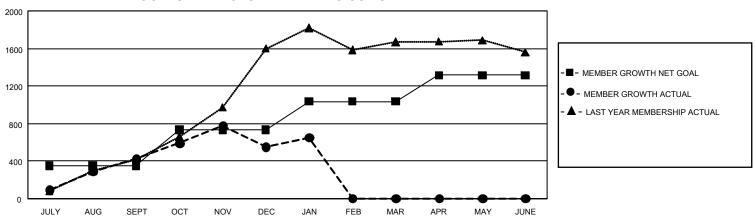

## GOALS AND ACTUAL MEMBERS CUMULATIVE

| DROPPED CLUBS: 9 |       | 289 CLUBS OF 426 ADDED 1<br>OR MORE NEW MEMBERS | GENDER DISTRIBUTION                 |                |
|------------------|-------|-------------------------------------------------|-------------------------------------|----------------|
|                  |       |                                                 | MALE                                | 6,190 (57.88%) |
|                  |       |                                                 | FEMALE                              | 4,503 (42.11%) |
| DROPPED MEMBERS  |       |                                                 | NON BINARY                          | 0 (0.00%)      |
| DECEASED         | 31    |                                                 | PREFER NOT TO ANSWER                | 1 (0.01%)      |
| CLUB CANCELLED   | 201   |                                                 | TOTAL FAMILY UNIT MEMBERS 872       |                |
| OTHER            | 996   | CLICK HERE FOR                                  |                                     |                |
| TOTAL            | 1,228 | CUMULATIVE MEMBERSHIP  DATA                     | FAMILY MEMBERS PAYING HALF DUES 496 |                |

| Members               |                           |                         |                                                    |  |  |  |  |  |
|-----------------------|---------------------------|-------------------------|----------------------------------------------------|--|--|--|--|--|
| RESULTS FOR 2021-2022 |                           |                         |                                                    |  |  |  |  |  |
| QUARTER               | MEMBER GROWTH NET<br>GOAL | MEMBER GROWTH<br>ACTUAL | DROPPED MEMBERS<br>ACTUAL (including<br>transfers) |  |  |  |  |  |
| JULY/AUG/SE           | PT 350                    | 702                     | 263                                                |  |  |  |  |  |
| OCT/NOV/DE            | C 380                     | 990                     | 822                                                |  |  |  |  |  |
| JAN/FEB/MAR           | 305                       | 264                     | 143                                                |  |  |  |  |  |
| APR/MAY/JUN           | NE 278                    | 0                       | 0                                                  |  |  |  |  |  |